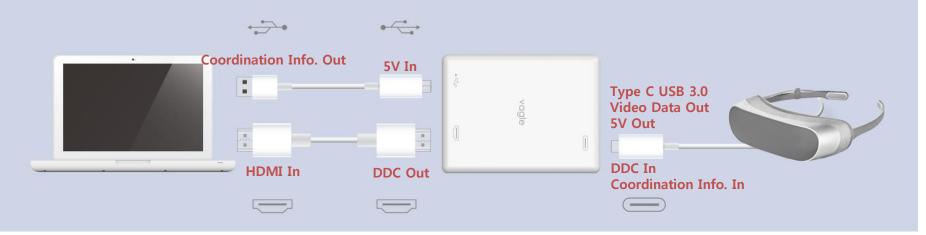

#### How to use it easy

- Connect a HDMI cable to your laptop or desktop.
- Connect the USB type C Digital AV multiport output plug in the VRD-1000 to the USB Type C cable connected to the LG 360 VR.
- If you connect the USB 2.0 cable, it will automatically recognize the support resolution and output the best image to fit in the LG 360 VR.
- Run the VR Player and play the contents you want.
- \* When the player does not work well at the first connection, reconnect the USB 2.0 cable or USB Type C cable.

#### **Technical Specification**

- HDMI 1.4 Output x 1 : connect to monitor
- USB 3.0 Type C connector x 1 : connect with LG R100(LG360VR)
- USB 2.0 x 1 : DC5V Power Input