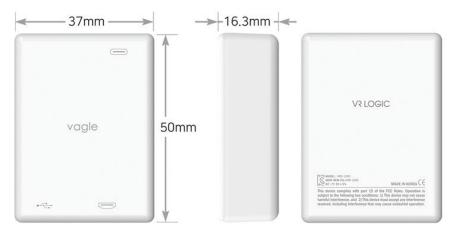

#### **Compact Size**

- Size : 37 x 50 x 16.3mm / 1.46 x 1.97 x 0.64inch
- Weight : 21g / 0.045lb

### Compact Size

Size : 37x50x16.3mm / 1.46x1.97x0.64inch Weight : 21g / 0.046lb

OGIC V L VR DATA TRANSFORMER