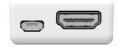

#### **Technical Specification**

- HDMI 1.4 Output x 1 : connect to monitor
- USB 3.0 Type C connector x 1 : connect with LG R100(LG360VR)
- USB 2.0 x 1 : DC5V Power Input