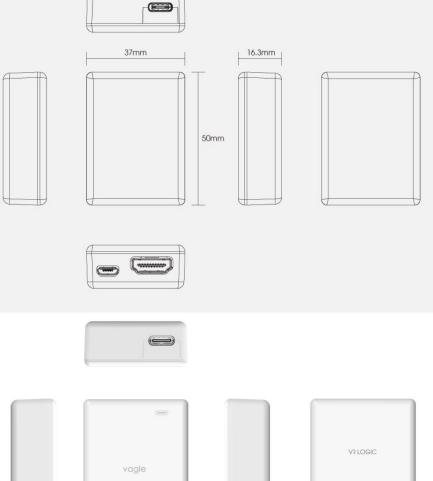

#### **Compact Size**

- Size : 37 x 50 x 16.3mm / 1.46 x 1.97 x 0.64inch
- Weight : 21g / 0.045lb

### Compact Size

Size : 37x50x16.3mm / 1.46x1.97x0.64inch Weight : 21g / 0.046lb

OGIC V L VR DATA TRANSFORMER