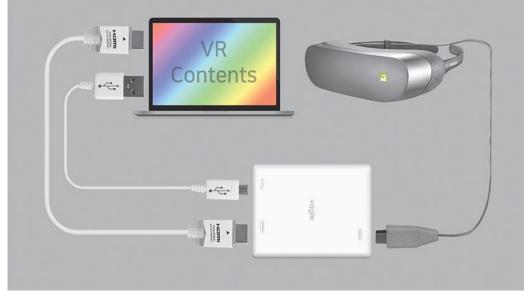

#### How to use it easy

- Connect a HDMI cable to your laptop or desktop.
- Connect the USB type C Digital AV multiport output plug in the VRD-1000 to the USB Type C cable connected to the LG 360 VR.
- If you connect the USB 2.0 cable, it will automatically recognize the support resolution and output the best image to fit in the LG 360 VR.
- Run the VR Player and play the contents you want.
- \* When the player does not work well at the first connection, reconnect the USB 2.0 cable or USB Type C cable.

### VR Data Transformer

Transferring VR content data from PC to LG 360 VR. VR video & audio data converting from PC to LG 360 VR. Read & transfer coordinates values from LG 360 VR to PC.