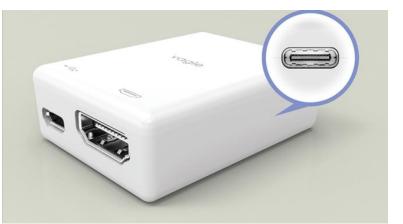

#### **Technical Specification**

- HDMI 1.4 Output x 1 : connect to monitor
- USB 3.0 Type C connector x 1 : connect with LG R100(LG360VR)
- USB 2.0 x 1 : DC5V Power Input