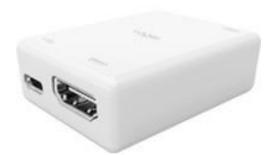

#### **Technical Specification**

- HDMI 1.4 Output x 1 : connect to monitor
- USB 3.0 Type C connector x 1 : connect with LG R100(LG360VR)
- USB 2.0 x 1 : DC5V Power Input

#### **Compact Size**

- Size : 37 x 50 x 16.3mm / 1.46 x 1.97 x 0.64inch
- Weight : 21g / 0.045lb