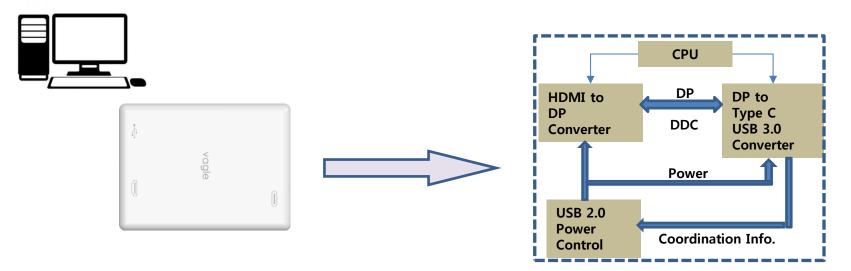

### What does "vagle (VRD-1000)" do for you?

- VR content software (called "VR Player") in your PC makes video data with output resolution of 1440x960 with HDMI signal.
- "vagle (VRD-1000)" receives coordination value information data through USB2.0 from VR HMD Tool and edit the video data into VR HMD Tool as HDMI output signal.

### **Key Features**

- Transferring VR video data from PC through HDMI to LG 360 VR or to any other VR Glasses that have Type C USB 3.0 connector.
- ✓ VR video & audio data converting from PC through HDMI 1.4 and USB 3.0 Type C to LG 360 VR or to any other VR Glasses that have Type C USB 3.0 connector.
- Read & Transfer coordinates value information from LG 360 VR or to any other VR Glasses that have Type C USB 3.0 connector to PC through USB 2.0 and USB 3.0 Type C.